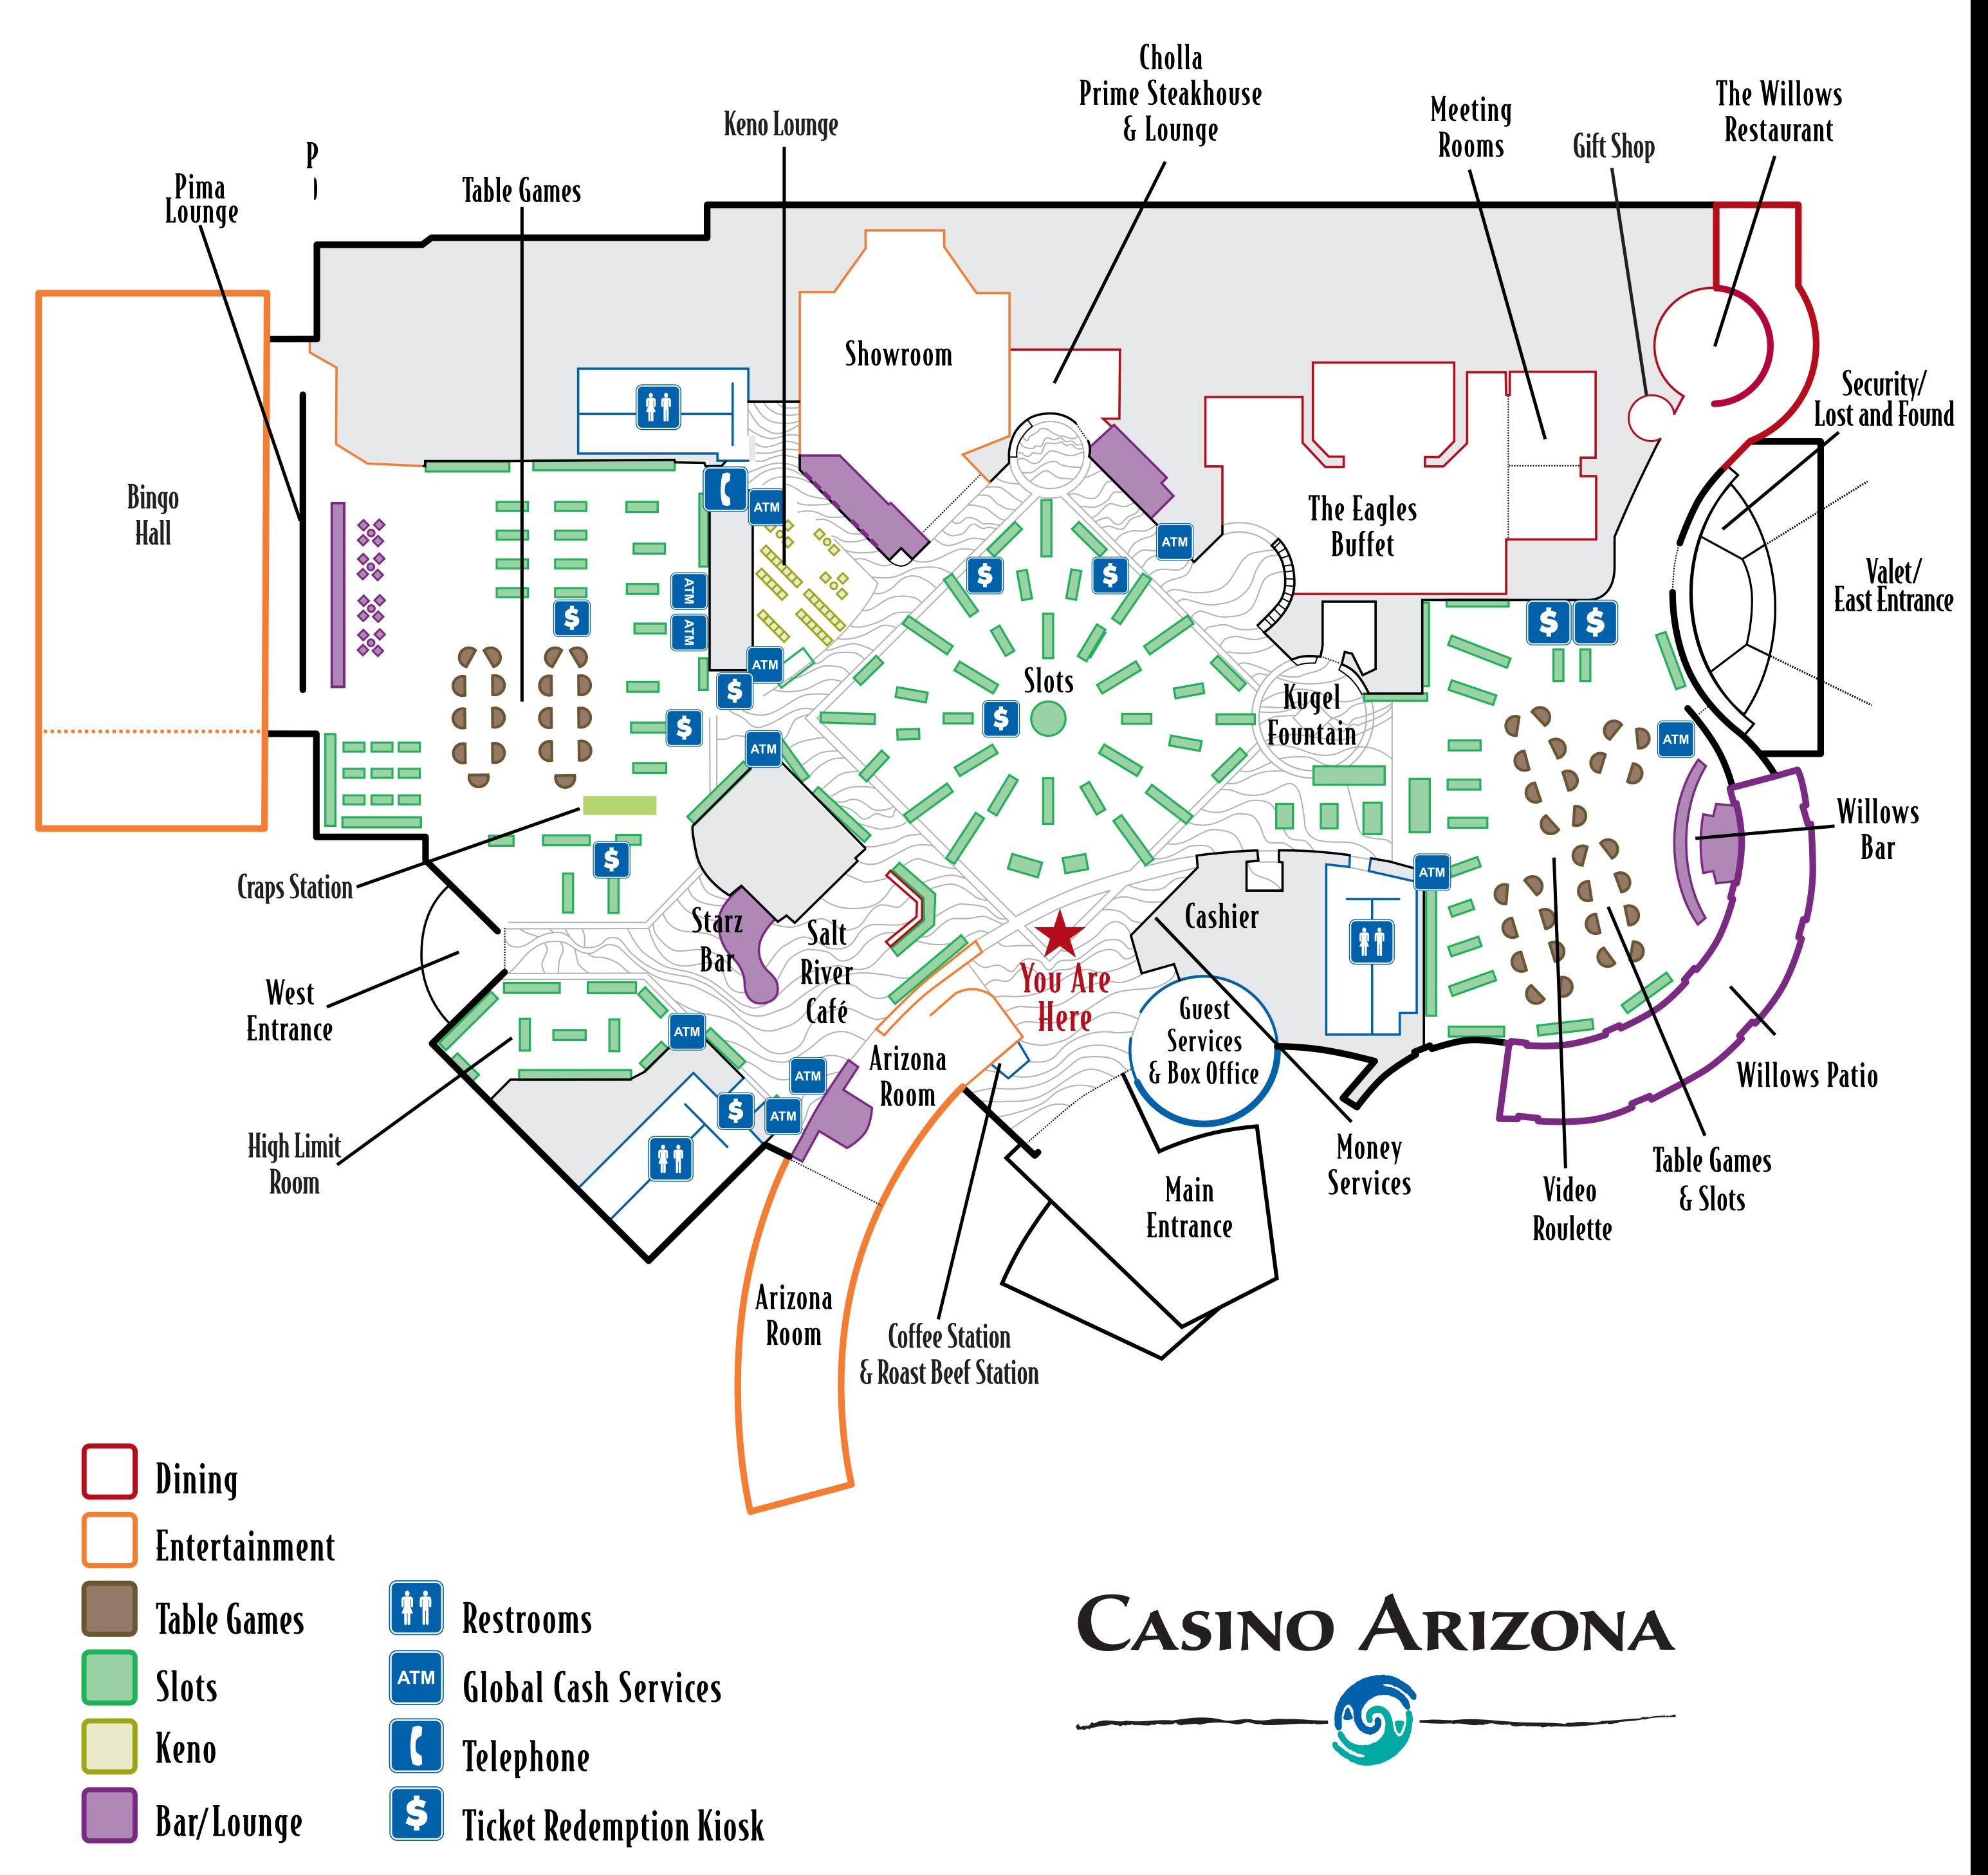

Arizona Room Craft Beers, Dinning and Nightly Entertainment

Cholla Prime Steakhouse Fine Dining, Intimate Lounge,

Open 5pm Daily

The Willows Restaurant Traditional American Favorites,

Open 24 Hours a Day

The Eagles Buffet Lunch, Dinner and Sunday Brunch

Salt River Café Express Dining 24 Hours a Day

Starz Bar Video Poker and Multi-Game

**Slot Machines** 

The Showroom Finest National Tribute Acts with cocktail lounge

Box Office Ticket Sales

Table Games Featuring Blackjack, Pai Gow, 3 Card Poker, Let it Ride, Casino War

Slots State-of-the-Art Ticket Pay Machines,

Multi-Denominational, Multi-Station and Progressives

Keno Lounge \$250,000 Aggregate Play

Bingo Hall 1000-Seat Bingo, L8 Nite Bingo Fridays

and Saturdays, Giant flat-screen TVs

Guest Services Player Rewards Club, Information,

**Local Transportation** 

Gift Shop Native American Gifts, Gift Cards, Casino Logo Items and Sundries

Money Services Credit Card Advances, Check Cashing,

Travelers Checks

Valet Located at the East Entrance

ATMs Conveniently Located Throughout the Casino

Ticket Redemption Kiosks Conveniently Located Throughout the Casino