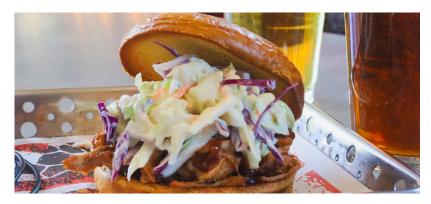

#### PULLED PORK SANDWICH 12

slow-roasted pulled pork, barbeque sauce and coleslaw on a toasted brioche bun