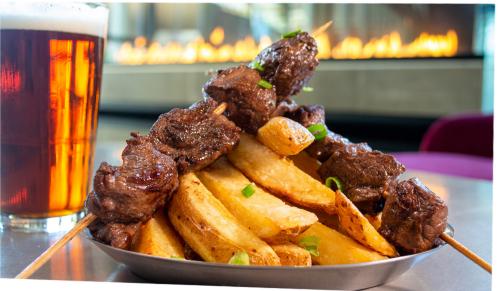

#### STEAK AND FRIES 12

7oz. grilled tenderloin on a bed of kennebec steak fries