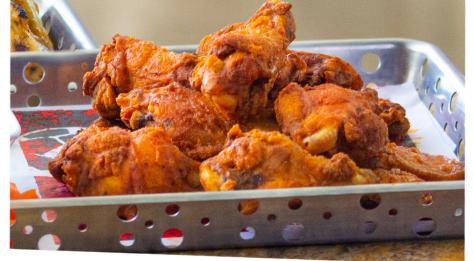

## CHICKEN WINGS 20

10 bone-in wings, char-grilled or crispy fried **choice of sauce** • *buffalo, barbeque, mango habañero or teriyaki* **choice of** • *ranch or bleu cheese* 