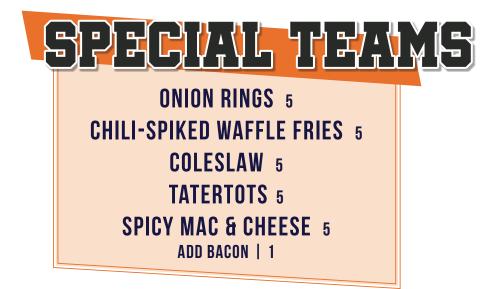

#### LOADED TOTS 12

SPORTS BAR

shredded cheddar jack cheese, pico de gallo, jalapeños, scallions, bacon **add** • *chicken or steak* **3 add** • *spicy queso* **1** 