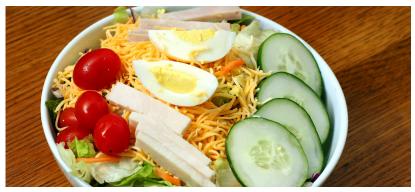

## CHEF SALAD 14

romaine lettuce, shredded cheese, bacon bits, sliced cucumbers, tomatoes, hardboiled egg, ham, turkey **choice of dressing** • *ranch, bleu cheese, italian, thousand island, honey mustard* **add** • *chicken or steak* **3** 