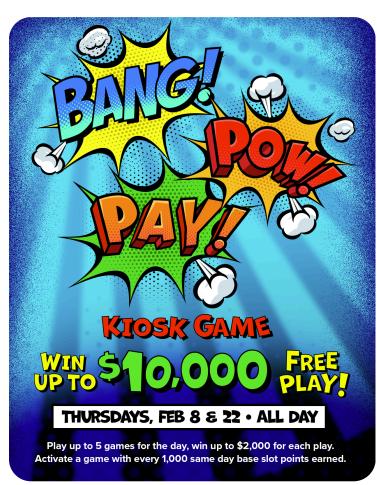

Each week will leap 5X! 5X February 4 • 10X February 11 • 15X February 18 • 20X February 25

Play up to 5 games for the day, win up to \$2,000 for each play. Activate a game with every 1,000 same day base slot points earned.