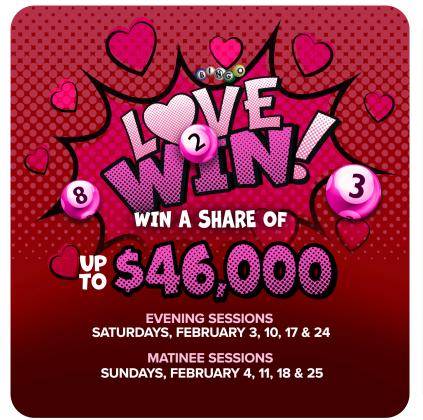

Problem gambling? Call 1-800-NEXT-STEP, text NEXTSTEP to 53342 or visit problemgambling.az.gov.

THURSDAYS, FEBRUARY 1 & 15 • 7PM & 8PM

WIN UP TO \$5,000

THURSDAY, FEBRUARY 29 . 7PM & 8PM

Begin earning entries February 1. Get 1 entry for every 25 points earned. Multiply your entries every Sunday.